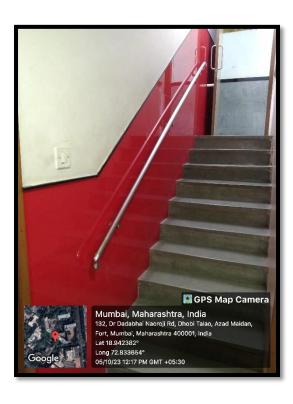

#### **QUALITY CARE REPORT AIIHM Mumbai**

AIIHM Campus facilitates barrier free environment for ensuring swift and safe movement inside the campus premises. All the staircases are provided with sturdy side railings for aided walking.