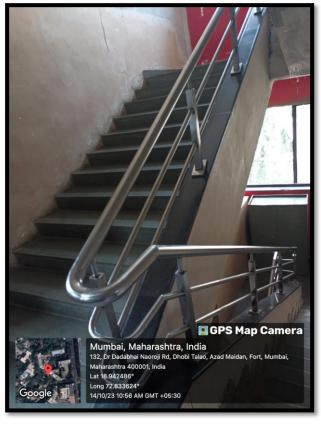

#### **QUALITY CARE REPORT AIIHM Mumbai**

AIIHM Campus facilitates barrier free environment for ensuring swift and safe movement inside the campus premises. All the staircases are provided with sturdy side railings for aided walking.