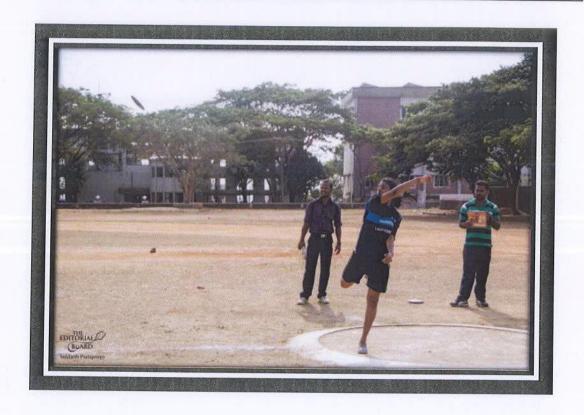

## DISCUS THROW TOURNAMENT

This is to inform that Physical Education & Sports Committee of Anjuman-I-Islam Institute of Hotel Management is Organizing inter department DISCUS THROW on 08.02.2019 in college venue for the event will be ON College Ground 9:00am onwards.

Those who all are interested can give their names one day prior the event

## Note:

- Registration for the event should be done one day prior to the event.
- Rules and Regulation of the game will be informed at the Venue.
- Top 3 performers will be awarded with certificates.

situte of Ho Mumbai-01