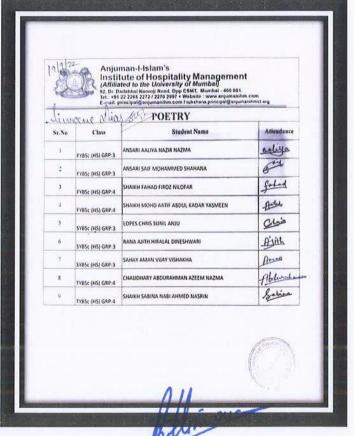

| 3 9   |                  | : principal@anjumanihm.com / rukshana.principal@anjum SOLO SINGING |            |  |  |
|-------|------------------|--------------------------------------------------------------------|------------|--|--|
| ir.No | Class            | Student Name                                                       | Attendance |  |  |
| 1     | FYBSc (HS) GRP:3 | LOPES ROSSLIE RAJESH SANGITA                                       | Rossie . P |  |  |
| 2     | FYBSc (HS) GRP:3 | SIDDIQUE ARYAAN NAFIS HAMIDA                                       | Atex       |  |  |
| 3     | FYBSc (HS) GRP:4 | MOHAMMED SADIK MOHAMMED SULTAN ZAINAB                              | nour       |  |  |
| 4     | FYBSc (HS) GRP:4 | SHAIKH SAMRIN AYUB REHANA                                          | Samuel     |  |  |
| 5     | SYBSc (HS) GRP:3 | NADKAR SAUD SAYEED SAMEERA                                         | aucus      |  |  |
| 6     | SYBSc (HS) GRP:3 | VALIAVEETTIL PHILIP ABRAHAM JESSY                                  | Phil       |  |  |
| 7     | SYBSc (HS) GRP:3 | MANSURI JUNAID HANIF ZARINA                                        | Lun        |  |  |
| 8     | SYBSc (HS) GRP:3 | VALANJU TEJAL SANJAY SWATI                                         | Tejal. Y   |  |  |
| 9     | SYBSc (HS) GRP:4 | PEELAY MUSTUFA RAVISH RAFAT                                        | M.S.RE     |  |  |
| 10    | SYBSc (HS) GRP:4 | PATEKAR SHIVANI SANJAY ANKITA                                      | 5-         |  |  |
| 11    | TYBSc (HS) GRP:3 | RODRIGUES DYSIS VINCENT SANDHYA                                    | 200-       |  |  |
| 12    | TYBSc (HS) GRP:3 | RATHOD RISHABH BHUPENDRA KIRTI                                     | Pin        |  |  |
| 13    | TYBSc (HS) GRP:4 | ADSULE HARSH KIRAN GEETA                                           | D          |  |  |