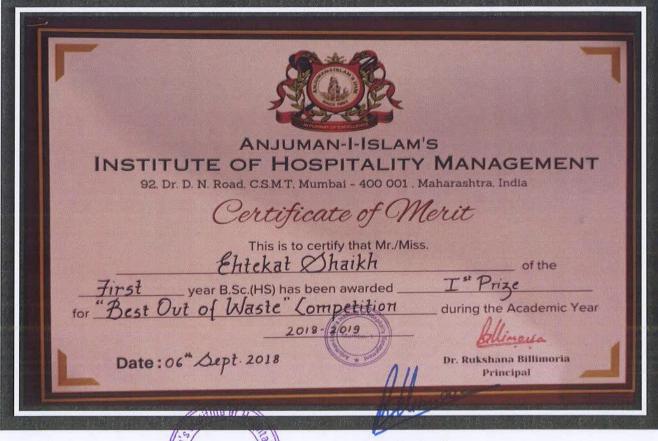

### BEST OUT OF WASTE

- Participants can use any discarded or waste materials to create their projects.

Each project should be accompanied by a short description of the materials used and the inspiration behind it.