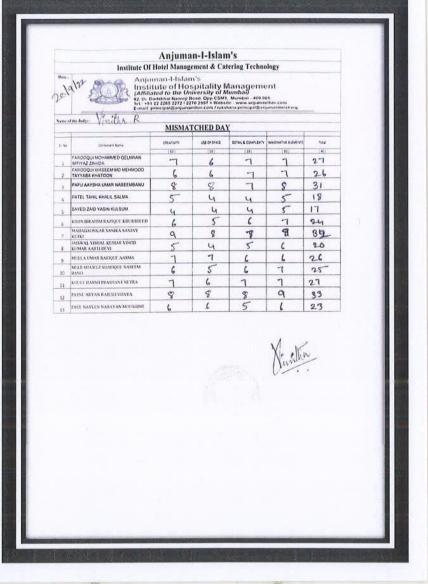

| 3 9   |                  | : principal@anjumanihm.com / rukshana.principal@anjum SOLO SINGING |            |  |  |
|-------|------------------|--------------------------------------------------------------------|------------|--|--|
| ir.No | Class            | Student Name                                                       | Attendance |  |  |
| 1     | FYBSc (HS) GRP:3 | LOPES ROSSLIE RAJESH SANGITA                                       | Rossie . P |  |  |
| 2     | FYBSc (HS) GRP:3 | SIDDIQUE ARYAAN NAFIS HAMIDA                                       | Atex       |  |  |
| 3     | FYBSc (HS) GRP:4 | MOHAMMED SADIK MOHAMMED SULTAN ZAINAB                              | nour       |  |  |
| 4     | FYBSc (HS) GRP:4 | SHAIKH SAMRIN AYUB REHANA                                          | Samuel     |  |  |
| 5     | SYBSc (HS) GRP:3 | NADKAR SAUD SAYEED SAMEERA                                         | aucus      |  |  |
| 6     | SYBSc (HS) GRP:3 | VALIAVEETTIL PHILIP ABRAHAM JESSY                                  | Phil       |  |  |
| 7     | SYBSc (HS) GRP:3 | MANSURI JUNAID HANIF ZARINA                                        | Lun        |  |  |
| 8     | SYBSc (HS) GRP:3 | VALANJU TEJAL SANJAY SWATI                                         | Tejal. Y   |  |  |
| 9     | SYBSc (HS) GRP:4 | PEELAY MUSTUFA RAVISH RAFAT                                        | M.S.RE     |  |  |
| 10    | SYBSc (HS) GRP:4 | PATEKAR SHIVANI SANJAY ANKITA                                      | 5-         |  |  |
| 11    | TYBSc (HS) GRP:3 | RODRIGUES DYSIS VINCENT SANDHYA                                    | 200-       |  |  |
| 12    | TYBSc (HS) GRP:3 | RATHOD RISHABH BHUPENDRA KIRTI                                     | Pin        |  |  |
| 13    | TYBSc (HS) GRP:4 | ADSULE HARSH KIRAN GEETA                                           | D          |  |  |