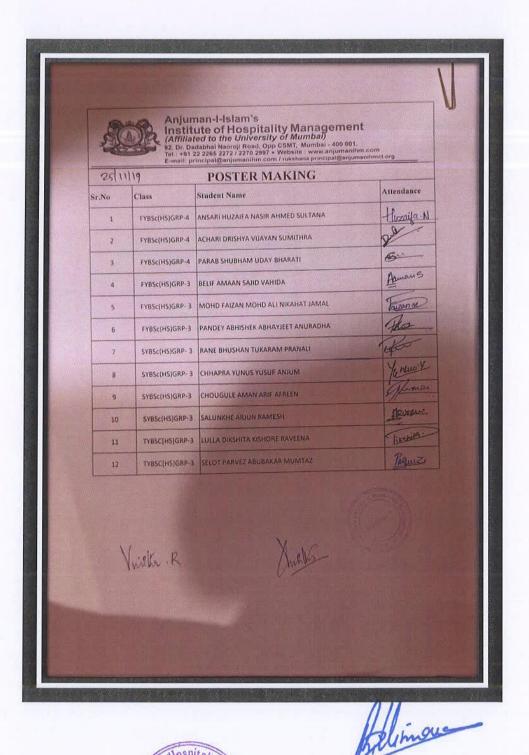

| 3 9   |                  | : principal@anjumanihm.com / rukshana.principal@anjum SOLO SINGING |            |  |  |
|-------|------------------|--------------------------------------------------------------------|------------|--|--|
| ir.No | Class            | Student Name                                                       | Attendance |  |  |
| 1     | FYBSc (HS) GRP:3 | LOPES ROSSLIE RAJESH SANGITA                                       | Rossie . P |  |  |
| 2     | FYBSc (HS) GRP:3 | SIDDIQUE ARYAAN NAFIS HAMIDA                                       | Atex       |  |  |
| 3     | FYBSc (HS) GRP:4 | MOHAMMED SADIK MOHAMMED SULTAN ZAINAB                              | nour       |  |  |
| 4     | FYBSc (HS) GRP:4 | SHAIKH SAMRIN AYUB REHANA                                          | Samuel     |  |  |
| 5     | SYBSc (HS) GRP:3 | NADKAR SAUD SAYEED SAMEERA                                         | aucus      |  |  |
| 6     | SYBSc (HS) GRP:3 | VALIAVEETTIL PHILIP ABRAHAM JESSY                                  | Phil       |  |  |
| 7     | SYBSc (HS) GRP:3 | MANSURI JUNAID HANIF ZARINA                                        | Lun        |  |  |
| 8     | SYBSc (HS) GRP:3 | VALANJU TEJAL SANJAY SWATI                                         | Tejal. Y   |  |  |
| 9     | SYBSc (HS) GRP:4 | PEELAY MUSTUFA RAVISH RAFAT                                        | M.S.RE     |  |  |
| 10    | SYBSc (HS) GRP:4 | PATEKAR SHIVANI SANJAY ANKITA                                      | 5-         |  |  |
| 11    | TYBSc (HS) GRP:3 | RODRIGUES DYSIS VINCENT SANDHYA                                    | 200-       |  |  |
| 12    | TYBSc (HS) GRP:3 | RATHOD RISHABH BHUPENDRA KIRTI                                     | Pin        |  |  |
| 13    | TYBSc (HS) GRP:4 | ADSULE HARSH KIRAN GEETA                                           | D          |  |  |