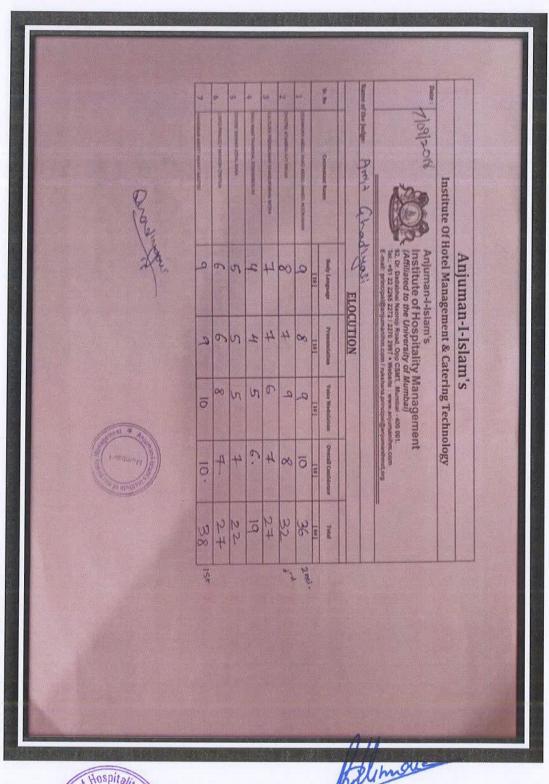

## **ELOCUTION**

- Participants should adhere to the time limits (5mins).
- Speeches should be original or attributed correctly.
- Participants should in formal attire.
- There shall be negative markings for exceeding time limits.
- Participants shall not read from the written text