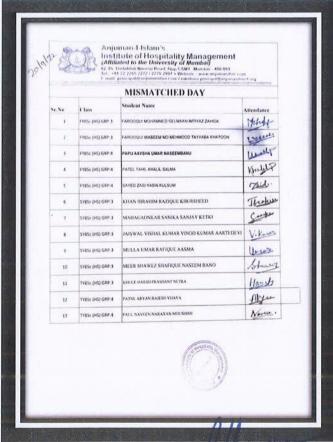

| 3 9   |                  | : principal@anjumanihm.com / rukshana.principal@anjum SOLO SINGING |            |  |  |
|-------|------------------|--------------------------------------------------------------------|------------|--|--|
| ir.No | Class            | Student Name                                                       | Attendance |  |  |
| 1     | FYBSc (HS) GRP:3 | LOPES ROSSLIE RAJESH SANGITA                                       | Rossie . P |  |  |
| 2     | FYBSc (HS) GRP:3 | SIDDIQUE ARYAAN NAFIS HAMIDA                                       | Atex       |  |  |
| 3     | FYBSc (HS) GRP:4 | MOHAMMED SADIK MOHAMMED SULTAN ZAINAB                              | nour       |  |  |
| 4     | FYBSc (HS) GRP:4 | SHAIKH SAMRIN AYUB REHANA                                          | Samuel     |  |  |
| 5     | SYBSc (HS) GRP:3 | NADKAR SAUD SAYEED SAMEERA                                         | aucus      |  |  |
| 6     | SYBSc (HS) GRP:3 | VALIAVEETTIL PHILIP ABRAHAM JESSY                                  | Phil       |  |  |
| 7     | SYBSc (HS) GRP:3 | MANSURI JUNAID HANIF ZARINA                                        | Lun        |  |  |
| 8     | SYBSc (HS) GRP:3 | VALANJU TEJAL SANJAY SWATI                                         | Tejal. Y   |  |  |
| 9     | SYBSc (HS) GRP:4 | PEELAY MUSTUFA RAVISH RAFAT                                        | M.S.RE     |  |  |
| 10    | SYBSc (HS) GRP:4 | PATEKAR SHIVANI SANJAY ANKITA                                      | 5-         |  |  |
| 11    | TYBSc (HS) GRP:3 | RODRIGUES DYSIS VINCENT SANDHYA                                    | 200-       |  |  |
| 12    | TYBSc (HS) GRP:3 | RATHOD RISHABH BHUPENDRA KIRTI                                     | Pin        |  |  |
| 13    | TYBSc (HS) GRP:4 | ADSULE HARSH KIRAN GEETA                                           | D          |  |  |