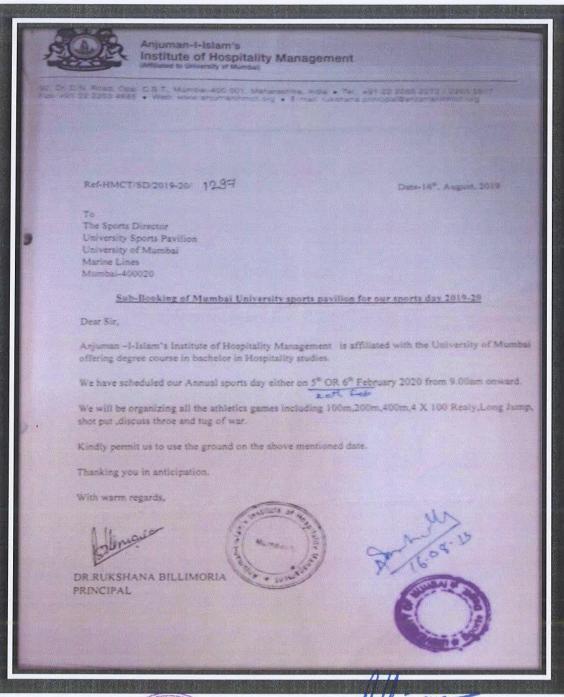

## Events / Competitions organized by our college for the academic year 2019-2020

| Sr. Date of the event/ No. Competition |            | Name of event/ competition | No. of students participated |  |
|----------------------------------------|------------|----------------------------|------------------------------|--|
| 1                                      | 14.01.2020 | Math Olympiad              | 80                           |  |
| 2                                      | 13.01.2020 | Arm wrestling              | 12                           |  |
| 3                                      | 13.01.2020 | Rink Foot Ball             | 48                           |  |
| 4                                      | 12.01.2020 | Badminton                  | 16                           |  |
| 5                                      | 12.01.2020 | Chess                      | 32                           |  |
| 6                                      | 12.01.2020 | Debate Competition         | 56                           |  |
| 7                                      | 12.01.2020 | Sack Race                  | 32                           |  |
| 8                                      | 12.01.2020 | Bicycle Races              | 13                           |  |

## Rink Football

This is to inform that sports committee of Anjuman- I – Islam's IHM, is organizing Rink Football competition on 13.01.2020 in college campus from 11 am onwards. All those interested can give their names before the event.

## Note:

- Registration has to be done 1hr prior to the event.
- Rules and regulation of the game will be informed at the venue.
- The top performer team will be awarded with certificates.
- The tournament committee has the right to disqualify any player if he misbehaves during the tournament/game.
- The decision made by the committee will be final.