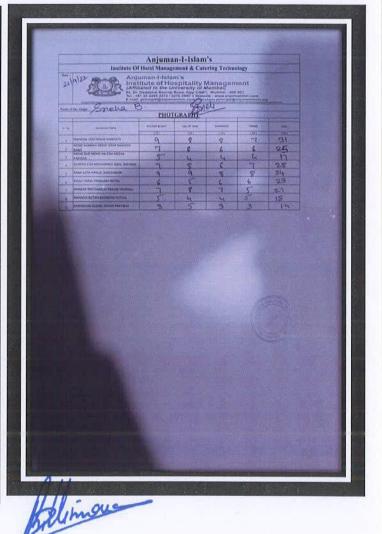

| 3 9   |                  | : principal@anjumanihm.com / rukshana.principal@anjum SOLO SINGING |            |  |  |
|-------|------------------|--------------------------------------------------------------------|------------|--|--|
| ir.No | Class            | Student Name                                                       | Attendance |  |  |
| 1     | FYBSc (HS) GRP:3 | LOPES ROSSLIE RAJESH SANGITA                                       | Rossie . P |  |  |
| 2     | FYBSc (HS) GRP:3 | SIDDIQUE ARYAAN NAFIS HAMIDA                                       | Atex       |  |  |
| 3     | FYBSc (HS) GRP:4 | MOHAMMED SADIK MOHAMMED SULTAN ZAINAB                              | nour       |  |  |
| 4     | FYBSc (HS) GRP:4 | SHAIKH SAMRIN AYUB REHANA                                          | Samuel     |  |  |
| 5     | SYBSc (HS) GRP:3 | NADKAR SAUD SAYEED SAMEERA                                         | aucus      |  |  |
| 6     | SYBSc (HS) GRP:3 | VALIAVEETTIL PHILIP ABRAHAM JESSY                                  | Phil       |  |  |
| 7     | SYBSc (HS) GRP:3 | MANSURI JUNAID HANIF ZARINA                                        | Lun        |  |  |
| 8     | SYBSc (HS) GRP:3 | VALANJU TEJAL SANJAY SWATI                                         | Tejal. Y   |  |  |
| 9     | SYBSc (HS) GRP:4 | PEELAY MUSTUFA RAVISH RAFAT                                        | M.S.RE     |  |  |
| 10    | SYBSc (HS) GRP:4 | PATEKAR SHIVANI SANJAY ANKITA                                      | 5-         |  |  |
| 11    | TYBSc (HS) GRP:3 | RODRIGUES DYSIS VINCENT SANDHYA                                    | 200-       |  |  |
| 12    | TYBSc (HS) GRP:3 | RATHOD RISHABH BHUPENDRA KIRTI                                     | Pin        |  |  |
| 13    | TYBSc (HS) GRP:4 | ADSULE HARSH KIRAN GEETA                                           | D          |  |  |