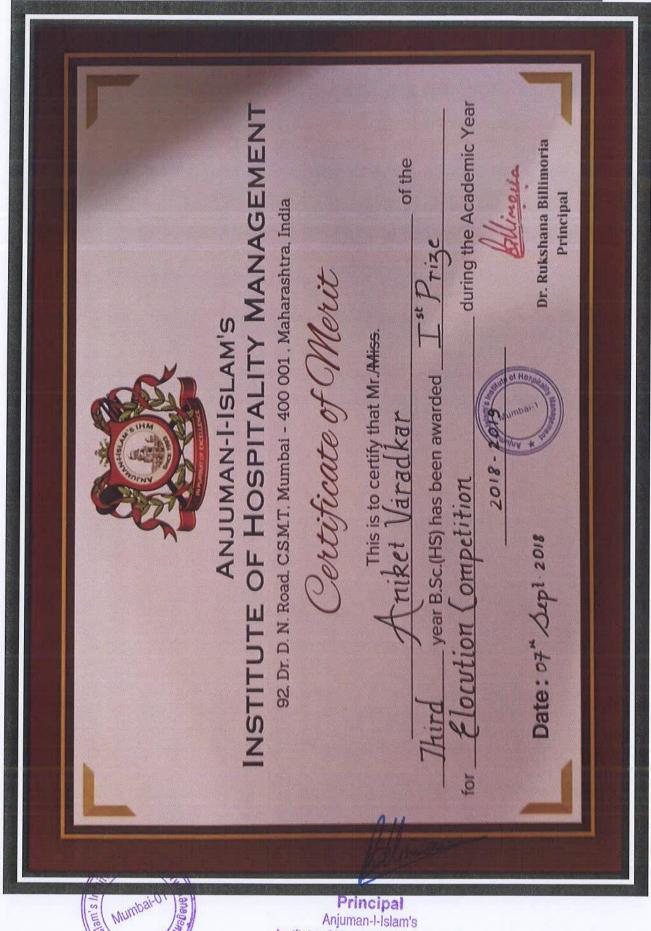

## **ELOCUTION**

- Participants should adhere to the time limits (5mins).
- Speeches should be original or attributed correctly.
- Participants should in formal attire.
- There shall be negative markings for exceeding time limits.
- Participants shall not read from the written text