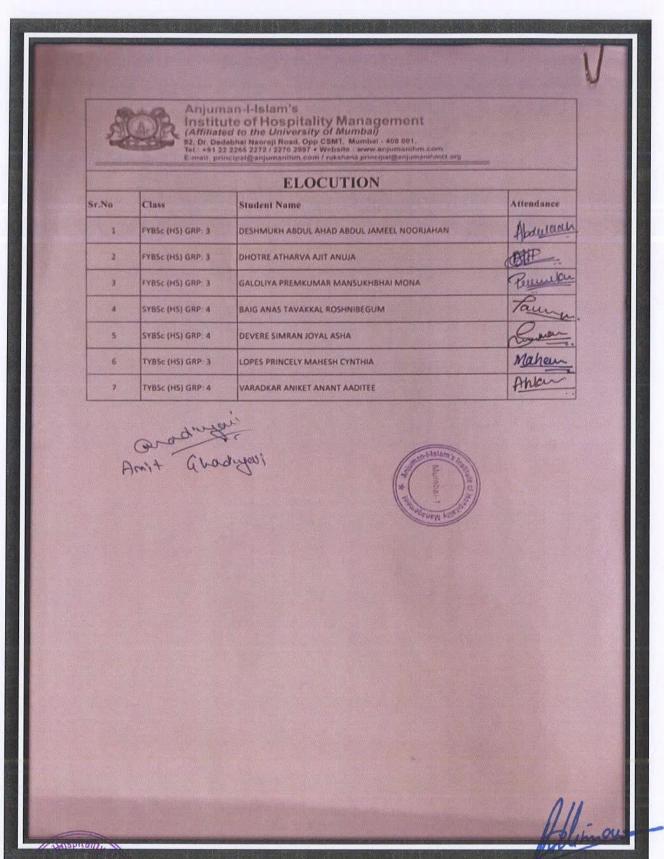

## **ELOCUTION**

- Participants should adhere to the time limits (5mins).
- Speeches should be original or attributed correctly.
- Participants should in formal attire.
- There shall be negative markings for exceeding time limits.
- Participants shall not read from the written text

| 3 9   |                  | : principal@anjumanihm.com / rukshana.principal@anjum SOLO SINGING |            |  |  |
|-------|------------------|--------------------------------------------------------------------|------------|--|--|
| ir.No | Class            | Student Name                                                       | Attendance |  |  |
| 1     | FYBSc (HS) GRP:3 | LOPES ROSSLIE RAJESH SANGITA                                       | Rossie . P |  |  |
| 2     | FYBSc (HS) GRP:3 | SIDDIQUE ARYAAN NAFIS HAMIDA                                       | Atex       |  |  |
| 3     | FYBSc (HS) GRP:4 | MOHAMMED SADIK MOHAMMED SULTAN ZAINAB                              | nour       |  |  |
| 4     | FYBSc (HS) GRP:4 | SHAIKH SAMRIN AYUB REHANA                                          | Samuel     |  |  |
| 5     | SYBSc (HS) GRP:3 | NADKAR SAUD SAYEED SAMEERA                                         | aucus      |  |  |
| 6     | SYBSc (HS) GRP:3 | VALIAVEETTIL PHILIP ABRAHAM JESSY                                  | Phil       |  |  |
| 7     | SYBSc (HS) GRP:3 | MANSURI JUNAID HANIF ZARINA                                        | Lun        |  |  |
| 8     | SYBSc (HS) GRP:3 | VALANJU TEJAL SANJAY SWATI                                         | Tejal. Y   |  |  |
| 9     | SYBSc (HS) GRP:4 | PEELAY MUSTUFA RAVISH RAFAT                                        | M.S.RE     |  |  |
| 10    | SYBSc (HS) GRP:4 | PATEKAR SHIVANI SANJAY ANKITA                                      | 5-         |  |  |
| 11    | TYBSc (HS) GRP:3 | RODRIGUES DYSIS VINCENT SANDHYA                                    | 200-       |  |  |
| 12    | TYBSc (HS) GRP:3 | RATHOD RISHABH BHUPENDRA KIRTI                                     | Pin        |  |  |
| 13    | TYBSc (HS) GRP:4 | ADSULE HARSH KIRAN GEETA                                           | D          |  |  |