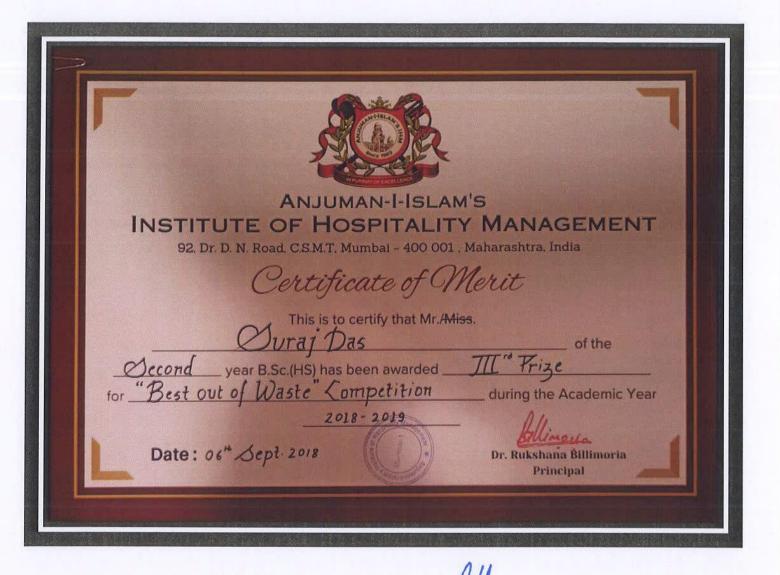

### BEST OUT OF WASTE

- Participants can use any discarded or waste materials to create their projects.

Each project should be accompanied by a short description of the materials used and the inspiration behind it.