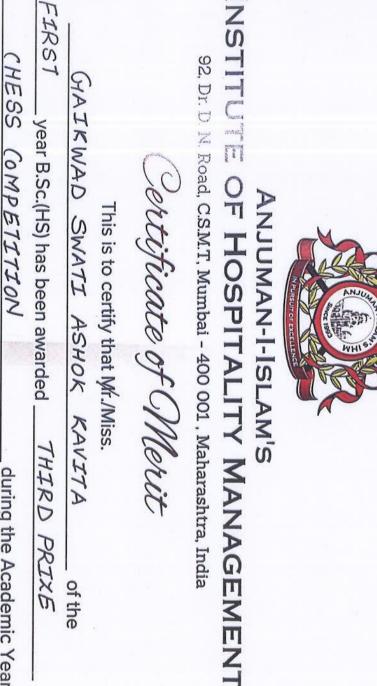

### **Chess Competition**

This is to inform physical education & Sports Committee of Anjuman-i-islam institute of hotel management is organizing Chess Competition on 05.02.2023 in college it will be held in Dining Room-1 from 11:00am onwards.

### Note:

- Registration for the Event has to be done one day prior to the event.
- Rules and regulation of the game will be informed at the venue.
- Top 3 performers will be awarded with the certificate.
- The Tournament Committee has the right to expel any player if he/she misbehaves during the tournament/game.
- Tournament committee reserve the right to change the program & its decision will be fine.

### **Snippets of Chess Competition**

Principal Anjuman-I-Islam's Institute of Hospitality Management Mumbai-01

92, Dr. Dadabhai Naoroji Road, Opp CSMT, Mumbai - 400 001. Tel.: +91 22 2265 2272 / 2270 2997 ∙ Website : www.anjumanihm.com E-mail: principal@anjumanihm.com / rukshana.principal@anjumanihmct.org