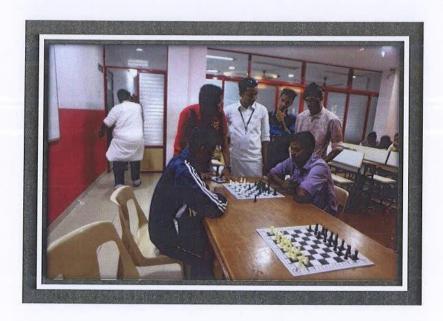

## Chess

This is to inform that sports committee of Anjuman- I – Islam's IHM, is organizing Chess competition on 12.01.2020 in the library from 11 am onwards. All those interested can give their names before the event.

## Glimpses of Chess competition