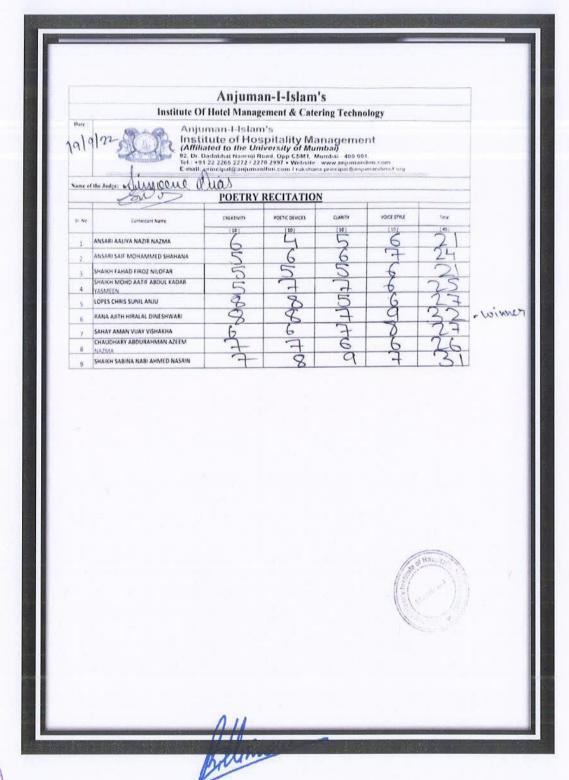

| 3 9   |                  | : principal@anjumanihm.com / rukshana.principal@anjum SOLO SINGING |            |  |  |
|-------|------------------|--------------------------------------------------------------------|------------|--|--|
| ir.No | Class            | Student Name                                                       | Attendance |  |  |
| 1     | FYBSc (HS) GRP:3 | LOPES ROSSLIE RAJESH SANGITA                                       | Rossie . P |  |  |
| 2     | FYBSc (HS) GRP:3 | SIDDIQUE ARYAAN NAFIS HAMIDA                                       | Atex       |  |  |
| 3     | FYBSc (HS) GRP:4 | MOHAMMED SADIK MOHAMMED SULTAN ZAINAB                              | nour       |  |  |
| 4     | FYBSc (HS) GRP:4 | SHAIKH SAMRIN AYUB REHANA                                          | Samuel     |  |  |
| 5     | SYBSc (HS) GRP:3 | NADKAR SAUD SAYEED SAMEERA                                         | aucus      |  |  |
| 6     | SYBSc (HS) GRP:3 | VALIAVEETTIL PHILIP ABRAHAM JESSY                                  | Phil       |  |  |
| 7     | SYBSc (HS) GRP:3 | MANSURI JUNAID HANIF ZARINA                                        | Lun        |  |  |
| 8     | SYBSc (HS) GRP:3 | VALANJU TEJAL SANJAY SWATI                                         | Tejal. Y   |  |  |
| 9     | SYBSc (HS) GRP:4 | PEELAY MUSTUFA RAVISH RAFAT                                        | M.S.RE     |  |  |
| 10    | SYBSc (HS) GRP:4 | PATEKAR SHIVANI SANJAY ANKITA                                      | 5-         |  |  |
| 11    | TYBSc (HS) GRP:3 | RODRIGUES DYSIS VINCENT SANDHYA                                    | 200-       |  |  |
| 12    | TYBSc (HS) GRP:3 | RATHOD RISHABH BHUPENDRA KIRTI                                     | Pin        |  |  |
| 13    | TYBSc (HS) GRP:4 | ADSULE HARSH KIRAN GEETA                                           | D          |  |  |