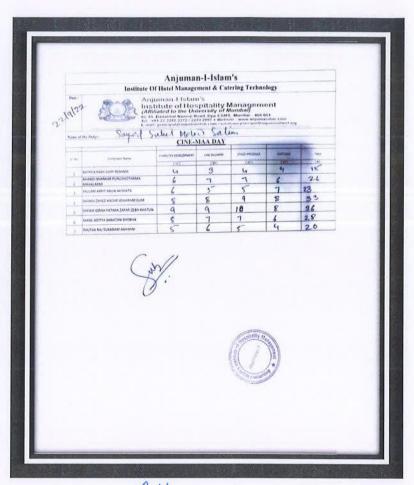

### **CIRCULAR**

We are excited to announce CULTURAL EXTRA VAGANZA to be held in college premises for A.Y.2018-19 Schedule for the same is as follows:

| SR.NO | EVENT NAME           | VENUE             | DATE      | TIME                |
|-------|----------------------|-------------------|-----------|---------------------|
| 1     | SOLO SINGING         | ROOM NO.<br>501   | 3/ 9/2018 | 2:00 PM<br>ONWARDS  |
| 2     | STAND UP<br>COMEDY   | SAVOUR            | 4/9/2018  | 10:45 AM<br>ONWARDS |
| 3     | BEST OUT OF<br>WASTE | DINNING<br>AREA 2 | 6/9/2018  | 10:45 AM<br>ONWARDS |
| 4     | ELOCUTION            | ROOM NO.<br>502   | 7/9/2018  | 11:15 AM<br>ONWARDS |