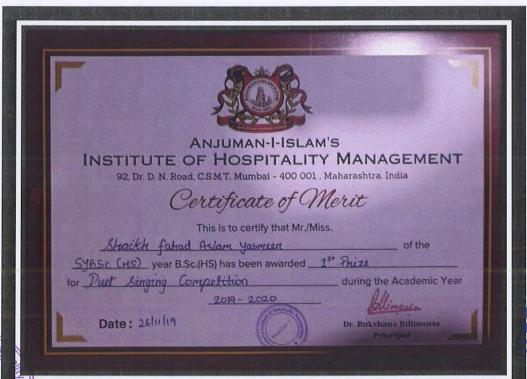

Pasticipation

for

during the Academic Year

Dr. Rukshana Billimoria Principal

E-mail: principal@anjumanihm.com / rukshana.principal@anjumanihmct.org

92, Dr. Dadabhai Naoroji Road, Opp CSMT, Mumbai - 400 001. Tel.: +91 22 2265 2272 / 2270 2997 • Website : www.anjumanihm.com for NSTITUTE OF HOSPITALITY MANAGEMENT Date: 26.01.2021 SPORTS 92, Dr. D. N. Road, C.S.M.T, Mumbai - 400 001 , Maharashtra, India ALMEIDA \_ year B.Sc.(HS) has been awarded QUIX

ticate of Merit

KLAYNE This is to certify that Mr./Miss. KAITHAN MABEL SECOND PRIXE

during the Academic Year

2021 P

Aslam's

Numbai-01

Dr. Rukshana Billimoria

Principal