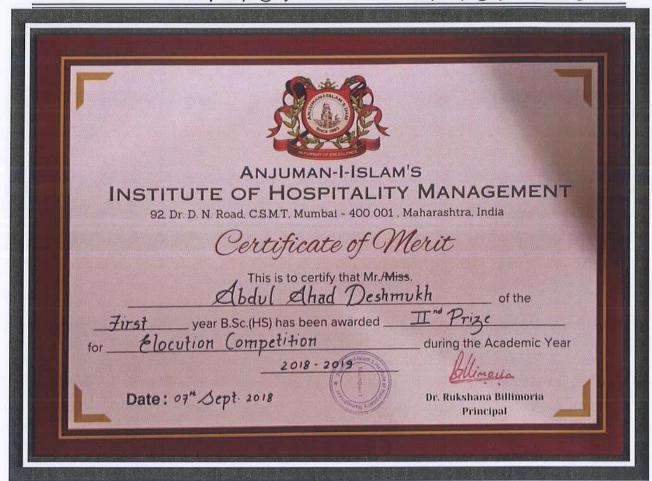

## **ELOCUTION**

- Participants should adhere to the time limits (5mins).
- Speeches should be original or attributed correctly.
- Participants should in formal attire.
- There shall be negative markings for exceeding time limits.
- Participants shall not read from the written text