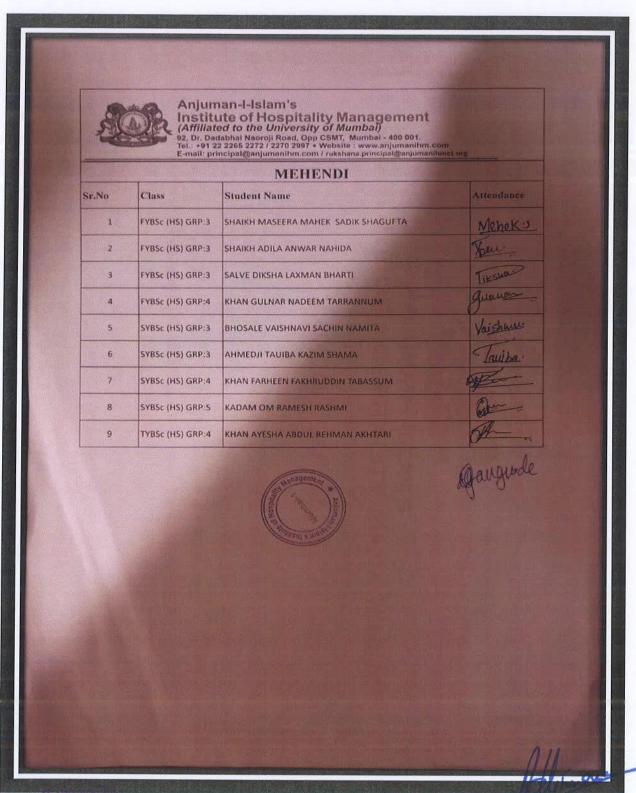

| 3 9   |                  | : principal@anjumanihm.com / rukshana.principal@anjum SOLO SINGING |            |  |  |
|-------|------------------|--------------------------------------------------------------------|------------|--|--|
| ir.No | Class            | Student Name                                                       | Attendance |  |  |
| 1     | FYBSc (HS) GRP:3 | LOPES ROSSLIE RAJESH SANGITA                                       | Rossie . P |  |  |
| 2     | FYBSc (HS) GRP:3 | SIDDIQUE ARYAAN NAFIS HAMIDA                                       | Atex       |  |  |
| 3     | FYBSc (HS) GRP:4 | MOHAMMED SADIK MOHAMMED SULTAN ZAINAB                              | nour       |  |  |
| 4     | FYBSc (HS) GRP:4 | SHAIKH SAMRIN AYUB REHANA                                          | Samuel     |  |  |
| 5     | SYBSc (HS) GRP:3 | NADKAR SAUD SAYEED SAMEERA                                         | aucus      |  |  |
| 6     | SYBSc (HS) GRP:3 | VALIAVEETTIL PHILIP ABRAHAM JESSY                                  | Phil       |  |  |
| 7     | SYBSc (HS) GRP:3 | MANSURI JUNAID HANIF ZARINA                                        | Lun        |  |  |
| 8     | SYBSc (HS) GRP:3 | VALANJU TEJAL SANJAY SWATI                                         | Tejal. Y   |  |  |
| 9     | SYBSc (HS) GRP:4 | PEELAY MUSTUFA RAVISH RAFAT                                        | M.S.RE     |  |  |
| 10    | SYBSc (HS) GRP:4 | PATEKAR SHIVANI SANJAY ANKITA                                      | 5-         |  |  |
| 11    | TYBSc (HS) GRP:3 | RODRIGUES DYSIS VINCENT SANDHYA                                    | 200-       |  |  |
| 12    | TYBSc (HS) GRP:3 | RATHOD RISHABH BHUPENDRA KIRTI                                     | Pin        |  |  |
| 13    | TYBSc (HS) GRP:4 | ADSULE HARSH KIRAN GEETA                                           | D          |  |  |