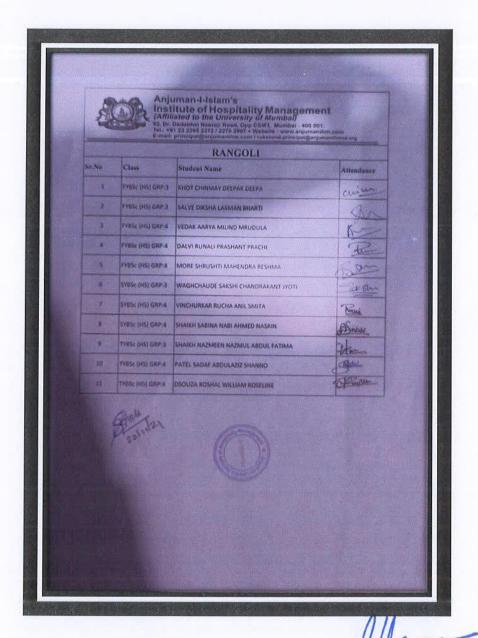

| 3 9   |                  | : principal@anjumanihm.com / rukshana.principal@anjum SOLO SINGING |            |  |  |
|-------|------------------|--------------------------------------------------------------------|------------|--|--|
| ir.No | Class            | Student Name                                                       | Attendance |  |  |
| 1     | FYBSc (HS) GRP:3 | LOPES ROSSLIE RAJESH SANGITA                                       | Rossie . P |  |  |
| 2     | FYBSc (HS) GRP:3 | SIDDIQUE ARYAAN NAFIS HAMIDA                                       | Atex       |  |  |
| 3     | FYBSc (HS) GRP:4 | MOHAMMED SADIK MOHAMMED SULTAN ZAINAB                              | nour       |  |  |
| 4     | FYBSc (HS) GRP:4 | SHAIKH SAMRIN AYUB REHANA                                          | Samuel     |  |  |
| 5     | SYBSc (HS) GRP:3 | NADKAR SAUD SAYEED SAMEERA                                         | aucus      |  |  |
| 6     | SYBSc (HS) GRP:3 | VALIAVEETTIL PHILIP ABRAHAM JESSY                                  | Phil       |  |  |
| 7     | SYBSc (HS) GRP:3 | MANSURI JUNAID HANIF ZARINA                                        | Lun        |  |  |
| 8     | SYBSc (HS) GRP:3 | VALANJU TEJAL SANJAY SWATI                                         | Tejal. Y   |  |  |
| 9     | SYBSc (HS) GRP:4 | PEELAY MUSTUFA RAVISH RAFAT                                        | M.S.RE     |  |  |
| 10    | SYBSc (HS) GRP:4 | PATEKAR SHIVANI SANJAY ANKITA                                      | 5-         |  |  |
| 11    | TYBSc (HS) GRP:3 | RODRIGUES DYSIS VINCENT SANDHYA                                    | 200-       |  |  |
| 12    | TYBSc (HS) GRP:3 | RATHOD RISHABH BHUPENDRA KIRTI                                     | Pin        |  |  |
| 13    | TYBSc (HS) GRP:4 | ADSULE HARSH KIRAN GEETA                                           | D          |  |  |