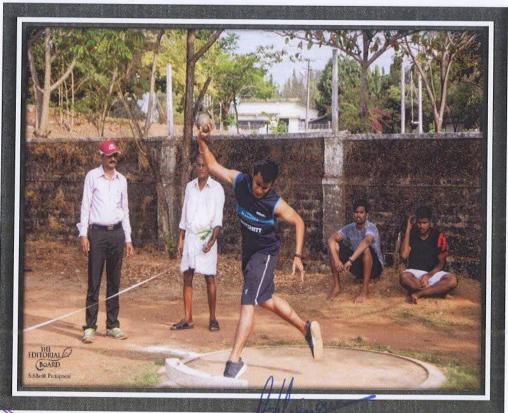

## DISCUS THROW TOURNAMENT

This is to inform that Physical Education & Sports Committee of Anjuman-I-Islam Institute of Hotel Management is Organizing inter department DISCUS THROW on 08.02.2019 in college venue for the event will be ON College Ground 9:00am onwards.

Those who all are interested can give their names one day prior the event

## Note:

- Registration for the event should be done one day prior to the event.
- Rules and Regulation of the game will be informed at the Venue.
- Top 3 performers will be awarded with certificates.

situte of Ho Mumbai-01