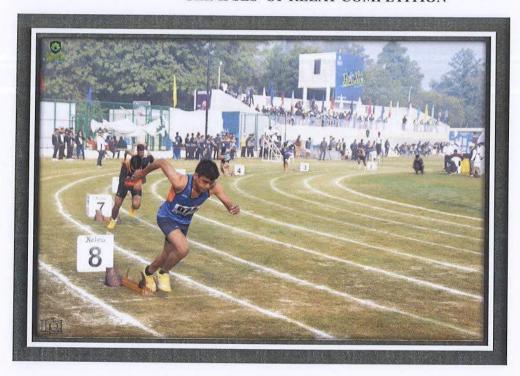

Participants prepared for a variety of events, from track and field, requiring both physical skills and strategic thinking, and the energy was high. Students pushed themselves to the maximum and raced for victory in the sprints, relays, 100, 200, 400 meters made up the track events. The students' power and skills were on display in the field sports category, which included long jump, shot put, and discust hrow.

At the start of the 100 meter race, The College Principals announced the start of the event. Dr.RukshanaBillomoria and Mr. Harish Suvarnasignaledthe beginning of the race with a clap. On the track, heart-pounding races took place, while in the sports arena, thrilling long jump, shot put, and discus throw competitions took place. The tug-of-war competition was very exciting as participants displayed their physical prowess and feeling of teamwork.