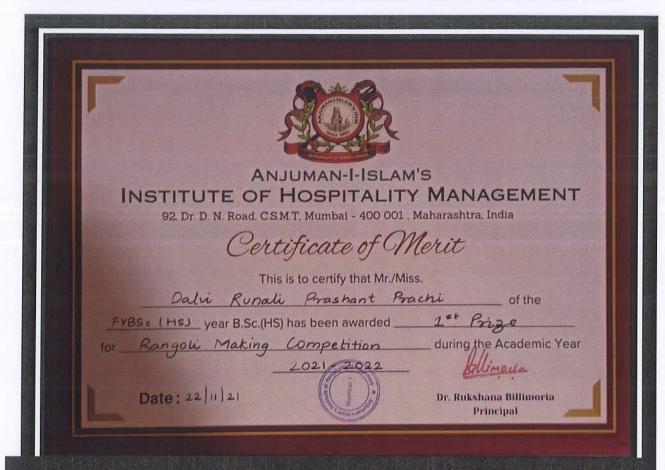

Pasticipation

for

during the Academic Year

Dr. Rukshana Billimoria Principal

E-mail: principal@anjumanihm.com / rukshana.principal@anjumanihmct.org

92, Dr. Dadabhai Naoroji Road, Opp CSMT, Mumbai - 400 001. Tel.: +91 22 2265 2272 / 2270 2997 • Website : www.anjumanihm.com for NSTITUTE OF HOSPITALITY MANAGEMENT Date: 26.01.2021 SPORTS 92, Dr. D. N. Road, C.S.M.T, Mumbai - 400 001 , Maharashtra, India ALMEIDA \_ year B.Sc.(HS) has been awarded QUIX

ticate of Merit

KLAYNE This is to certify that Mr./Miss. KAITHAN MABEL SECOND PRIXE

during the Academic Year

2021 P

Aslam's

Numbai-01

Dr. Rukshana Billimoria

Principal