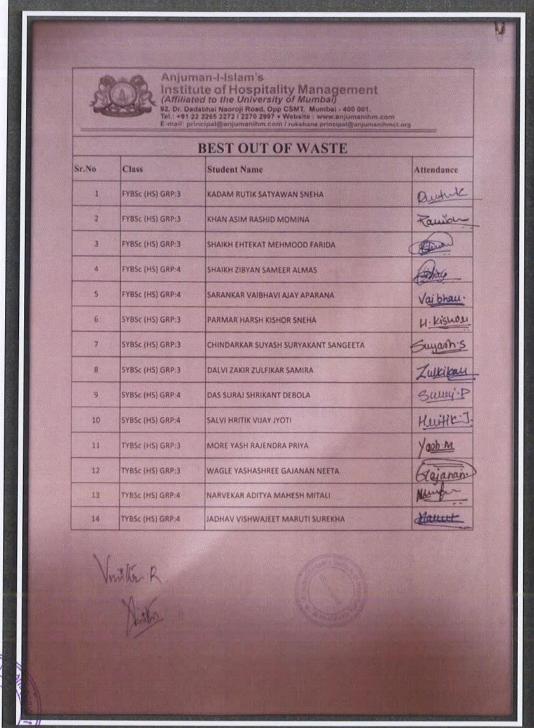

### BEST OUT OF WASTE

- Participants can use any discarded or waste materials to create their projects.

Each project should be accompanied by a short description of the materials used and the inspiration behind it.

| 3 9   |                  | : principal@anjumanihm.com / rukshana.principal@anjum SOLO SINGING |            |  |  |
|-------|------------------|--------------------------------------------------------------------|------------|--|--|
| ir.No | Class            | Student Name                                                       | Attendance |  |  |
| 1     | FYBSc (HS) GRP:3 | LOPES ROSSLIE RAJESH SANGITA                                       | Rossie . P |  |  |
| 2     | FYBSc (HS) GRP:3 | SIDDIQUE ARYAAN NAFIS HAMIDA                                       | Atex       |  |  |
| 3     | FYBSc (HS) GRP:4 | MOHAMMED SADIK MOHAMMED SULTAN ZAINAB                              | nour       |  |  |
| 4     | FYBSc (HS) GRP:4 | SHAIKH SAMRIN AYUB REHANA                                          | Samuel     |  |  |
| 5     | SYBSc (HS) GRP:3 | NADKAR SAUD SAYEED SAMEERA                                         | aucus      |  |  |
| 6     | SYBSc (HS) GRP:3 | VALIAVEETTIL PHILIP ABRAHAM JESSY                                  | Phil       |  |  |
| 7     | SYBSc (HS) GRP:3 | MANSURI JUNAID HANIF ZARINA                                        | Lun        |  |  |
| 8     | SYBSc (HS) GRP:3 | VALANJU TEJAL SANJAY SWATI                                         | Tejal. Y   |  |  |
| 9     | SYBSc (HS) GRP:4 | PEELAY MUSTUFA RAVISH RAFAT                                        | M.S.RE     |  |  |
| 10    | SYBSc (HS) GRP:4 | PATEKAR SHIVANI SANJAY ANKITA                                      | 5-         |  |  |
| 11    | TYBSc (HS) GRP:3 | RODRIGUES DYSIS VINCENT SANDHYA                                    | 200-       |  |  |
| 12    | TYBSc (HS) GRP:3 | RATHOD RISHABH BHUPENDRA KIRTI                                     | Pin        |  |  |
| 13    | TYBSc (HS) GRP:4 | ADSULE HARSH KIRAN GEETA                                           | D          |  |  |