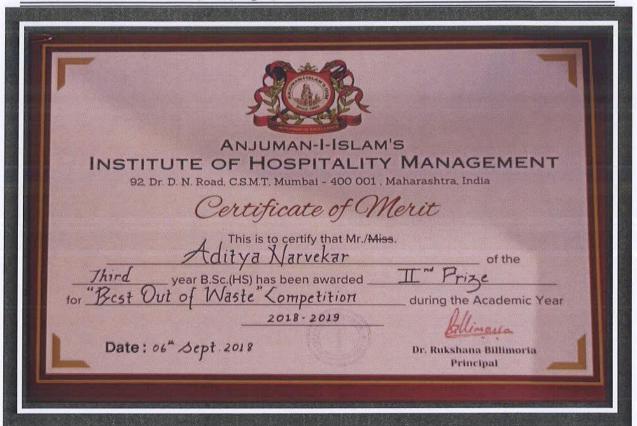

### BEST OUT OF WASTE

- Participants can use any discarded or waste materials to create their projects.

Each project should be accompanied by a short description of the materials used and the inspiration behind it.