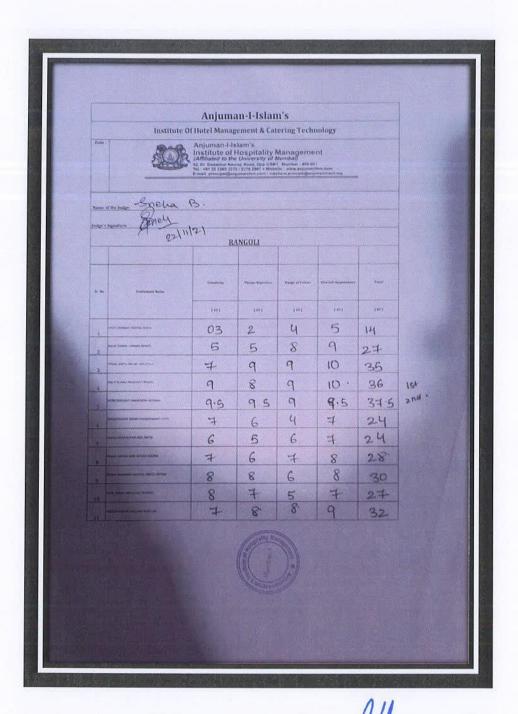

| 3 9   |                  | : principal@anjumanihm.com / rukshana.principal@anjum SOLO SINGING |            |  |  |
|-------|------------------|--------------------------------------------------------------------|------------|--|--|
| ir.No | Class            | Student Name                                                       | Attendance |  |  |
| 1     | FYBSc (HS) GRP:3 | LOPES ROSSLIE RAJESH SANGITA                                       | Rossie . P |  |  |
| 2     | FYBSc (HS) GRP:3 | SIDDIQUE ARYAAN NAFIS HAMIDA                                       | Atex       |  |  |
| 3     | FYBSc (HS) GRP:4 | MOHAMMED SADIK MOHAMMED SULTAN ZAINAB                              | nour       |  |  |
| 4     | FYBSc (HS) GRP:4 | SHAIKH SAMRIN AYUB REHANA                                          | Samuel     |  |  |
| 5     | SYBSc (HS) GRP:3 | NADKAR SAUD SAYEED SAMEERA                                         | aucus      |  |  |
| 6     | SYBSc (HS) GRP:3 | VALIAVEETTIL PHILIP ABRAHAM JESSY                                  | Phil       |  |  |
| 7     | SYBSc (HS) GRP:3 | MANSURI JUNAID HANIF ZARINA                                        | Lun        |  |  |
| 8     | SYBSc (HS) GRP:3 | VALANJU TEJAL SANJAY SWATI                                         | Tejal. Y   |  |  |
| 9     | SYBSc (HS) GRP:4 | PEELAY MUSTUFA RAVISH RAFAT                                        | M.S.RE     |  |  |
| 10    | SYBSc (HS) GRP:4 | PATEKAR SHIVANI SANJAY ANKITA                                      | 5-         |  |  |
| 11    | TYBSc (HS) GRP:3 | RODRIGUES DYSIS VINCENT SANDHYA                                    | 200-       |  |  |
| 12    | TYBSc (HS) GRP:3 | RATHOD RISHABH BHUPENDRA KIRTI                                     | Pin        |  |  |
| 13    | TYBSc (HS) GRP:4 | ADSULE HARSH KIRAN GEETA                                           | D          |  |  |