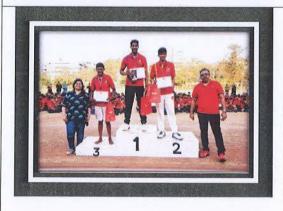

An award ceremony marked the end of the day, during which the winners of various competitions were given medals and trophies. However, the participants' sportsmanship shined through, applauding one another and appreciating the efforts made by all.

The day came to a close with an awards ceremony when the champions of several categories received medals and trophies. However, the players' good sportsmanship was evident as they cheered for one another and recognized the hard work put forth by all.