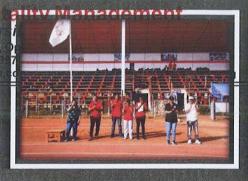

## **Sports Day Report 2018-19**

Playing sports can teach valuable life lessons and foster a sense of discipline, camaraderie & belonging. These are values we look at inculcating within our students to develop a holistic disposition. With this objective, we arrange annual sports day.

Students and staff members gathered for the much-anticipated annual Sports Day celebration, filling the Mumbai University Sports Pavilion with vitality and excitement. The competition was a celebration of sportsmanship, friendship, and friendly competition that showed off the skills and zeal of the students from hotel management specialties.

An energetic opening ceremony marked the beginning of the day, and the institute's Principal gave a motivational speech during it, stressing the value of athletics in maintaining a well-rounded and disciplined personality in the hospitality arena. Students took the oath of sportsmanship and developing sound reading habits. The principals officially kicked off the sports day with a start of a 100-meter race.