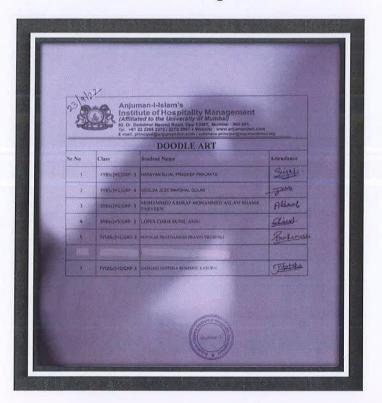

| 3 9   |                  | : principal@anjumanihm.com / rukshana.principal@anjum SOLO SINGING |            |  |  |
|-------|------------------|--------------------------------------------------------------------|------------|--|--|
| ir.No | Class            | Student Name                                                       | Attendance |  |  |
| 1     | FYBSc (HS) GRP:3 | LOPES ROSSLIE RAJESH SANGITA                                       | Rossie . P |  |  |
| 2     | FYBSc (HS) GRP:3 | SIDDIQUE ARYAAN NAFIS HAMIDA                                       | Atex       |  |  |
| 3     | FYBSc (HS) GRP:4 | MOHAMMED SADIK MOHAMMED SULTAN ZAINAB                              | nour       |  |  |
| 4     | FYBSc (HS) GRP:4 | SHAIKH SAMRIN AYUB REHANA                                          | Samuel     |  |  |
| 5     | SYBSc (HS) GRP:3 | NADKAR SAUD SAYEED SAMEERA                                         | aucus      |  |  |
| 6     | SYBSc (HS) GRP:3 | VALIAVEETTIL PHILIP ABRAHAM JESSY                                  | Phil       |  |  |
| 7     | SYBSc (HS) GRP:3 | MANSURI JUNAID HANIF ZARINA                                        | Lun        |  |  |
| 8     | SYBSc (HS) GRP:3 | VALANJU TEJAL SANJAY SWATI                                         | Tejal. Y   |  |  |
| 9     | SYBSc (HS) GRP:4 | PEELAY MUSTUFA RAVISH RAFAT                                        | M.S.RE     |  |  |
| 10    | SYBSc (HS) GRP:4 | PATEKAR SHIVANI SANJAY ANKITA                                      | 5-         |  |  |
| 11    | TYBSc (HS) GRP:3 | RODRIGUES DYSIS VINCENT SANDHYA                                    | 200-       |  |  |
| 12    | TYBSc (HS) GRP:3 | RATHOD RISHABH BHUPENDRA KIRTI                                     | Pin        |  |  |
| 13    | TYBSc (HS) GRP:4 | ADSULE HARSH KIRAN GEETA                                           | D          |  |  |