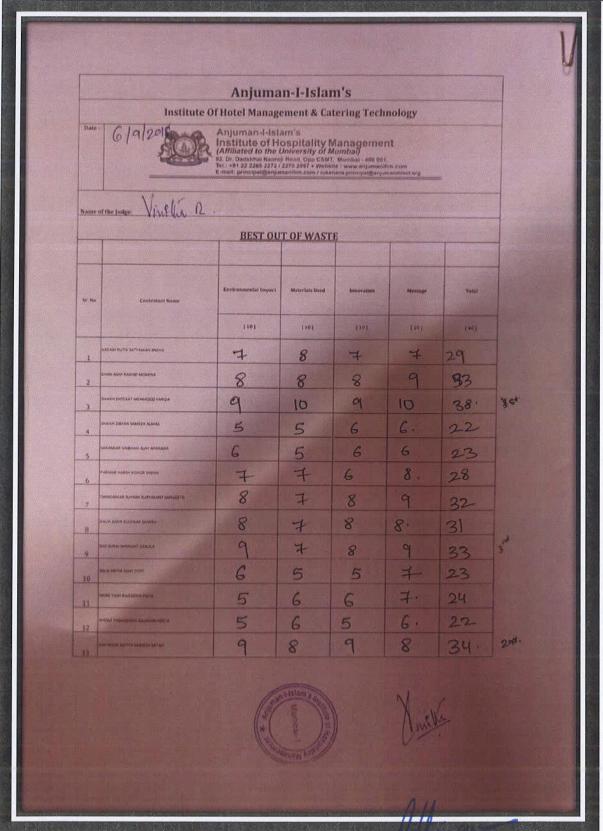

### BEST OUT OF WASTE

- Participants can use any discarded or waste materials to create their projects.

Each project should be accompanied by a short description of the materials used and the inspiration behind it.