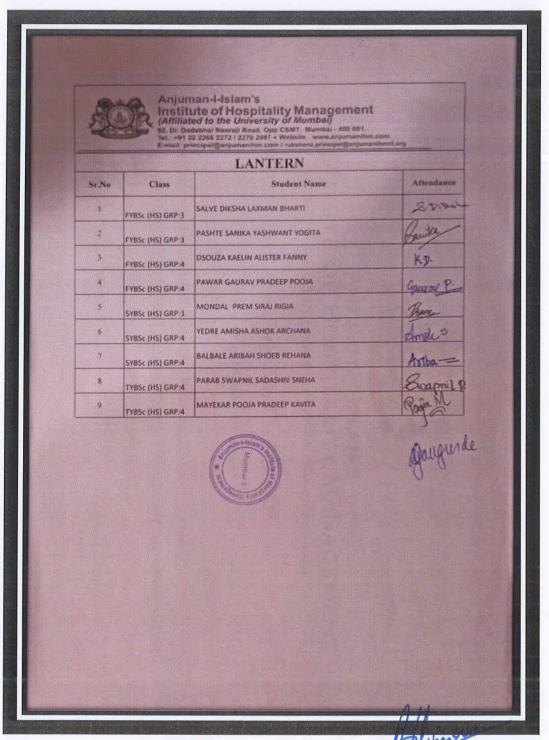

| 3 9   |                  | : principal@anjumanihm.com / rukshana.principal@anjum SOLO SINGING |            |  |  |
|-------|------------------|--------------------------------------------------------------------|------------|--|--|
| ir.No | Class            | Student Name                                                       | Attendance |  |  |
| 1     | FYBSc (HS) GRP:3 | LOPES ROSSLIE RAJESH SANGITA                                       | Rossie . P |  |  |
| 2     | FYBSc (HS) GRP:3 | SIDDIQUE ARYAAN NAFIS HAMIDA                                       | Atex       |  |  |
| 3     | FYBSc (HS) GRP:4 | MOHAMMED SADIK MOHAMMED SULTAN ZAINAB                              | nour       |  |  |
| 4     | FYBSc (HS) GRP:4 | SHAIKH SAMRIN AYUB REHANA                                          | Samuel     |  |  |
| 5     | SYBSc (HS) GRP:3 | NADKAR SAUD SAYEED SAMEERA                                         | aucus      |  |  |
| 6     | SYBSc (HS) GRP:3 | VALIAVEETTIL PHILIP ABRAHAM JESSY                                  | Phil       |  |  |
| 7     | SYBSc (HS) GRP:3 | MANSURI JUNAID HANIF ZARINA                                        | Lun        |  |  |
| 8     | SYBSc (HS) GRP:3 | VALANJU TEJAL SANJAY SWATI                                         | Tejal. Y   |  |  |
| 9     | SYBSc (HS) GRP:4 | PEELAY MUSTUFA RAVISH RAFAT                                        | M.S.RE     |  |  |
| 10    | SYBSc (HS) GRP:4 | PATEKAR SHIVANI SANJAY ANKITA                                      | 5-         |  |  |
| 11    | TYBSc (HS) GRP:3 | RODRIGUES DYSIS VINCENT SANDHYA                                    | 200-       |  |  |
| 12    | TYBSc (HS) GRP:3 | RATHOD RISHABH BHUPENDRA KIRTI                                     | Pin        |  |  |
| 13    | TYBSc (HS) GRP:4 | ADSULE HARSH KIRAN GEETA                                           | D          |  |  |