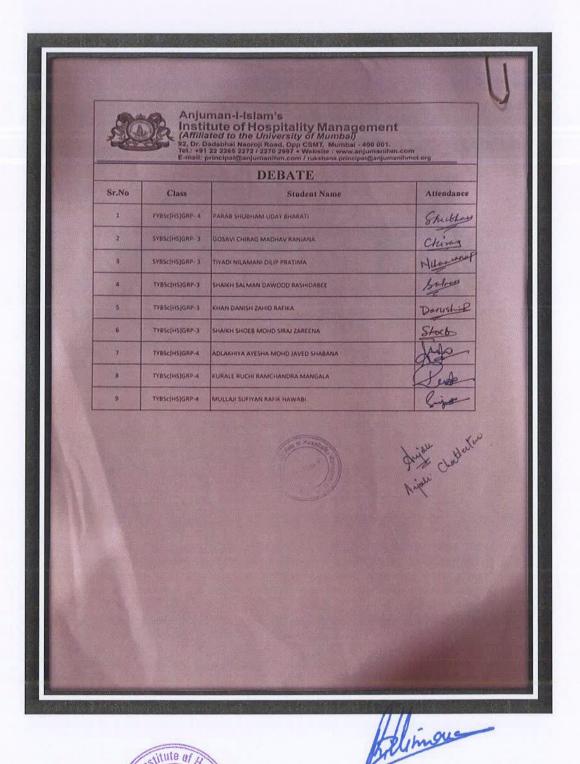

| 3 9   |                  | : principal@anjumanihm.com / rukshana.principal@anjum SOLO SINGING |            |  |  |
|-------|------------------|--------------------------------------------------------------------|------------|--|--|
| ir.No | Class            | Student Name                                                       | Attendance |  |  |
| 1     | FYBSc (HS) GRP:3 | LOPES ROSSLIE RAJESH SANGITA                                       | Rossie . P |  |  |
| 2     | FYBSc (HS) GRP:3 | SIDDIQUE ARYAAN NAFIS HAMIDA                                       | Atex       |  |  |
| 3     | FYBSc (HS) GRP:4 | MOHAMMED SADIK MOHAMMED SULTAN ZAINAB                              | nour       |  |  |
| 4     | FYBSc (HS) GRP:4 | SHAIKH SAMRIN AYUB REHANA                                          | Samuel     |  |  |
| 5     | SYBSc (HS) GRP:3 | NADKAR SAUD SAYEED SAMEERA                                         | aucus      |  |  |
| 6     | SYBSc (HS) GRP:3 | VALIAVEETTIL PHILIP ABRAHAM JESSY                                  | Phil       |  |  |
| 7     | SYBSc (HS) GRP:3 | MANSURI JUNAID HANIF ZARINA                                        | Lun        |  |  |
| 8     | SYBSc (HS) GRP:3 | VALANJU TEJAL SANJAY SWATI                                         | Tejal. Y   |  |  |
| 9     | SYBSc (HS) GRP:4 | PEELAY MUSTUFA RAVISH RAFAT                                        | M.S.RE     |  |  |
| 10    | SYBSc (HS) GRP:4 | PATEKAR SHIVANI SANJAY ANKITA                                      | 5-         |  |  |
| 11    | TYBSc (HS) GRP:3 | RODRIGUES DYSIS VINCENT SANDHYA                                    | 200-       |  |  |
| 12    | TYBSc (HS) GRP:3 | RATHOD RISHABH BHUPENDRA KIRTI                                     | Pin        |  |  |
| 13    | TYBSc (HS) GRP:4 | ADSULE HARSH KIRAN GEETA                                           | D          |  |  |