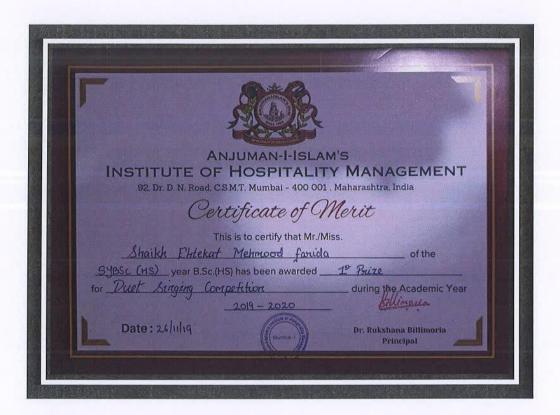

Pasticipation

for

during the Academic Year

Dr. Rukshana Billimoria Principal

E-mail: principal@anjumanihm.com / rukshana.principal@anjumanihmct.org

92, Dr. Dadabhai Naoroji Road, Opp CSMT, Mumbai - 400 001. Tel.: +91 22 2265 2272 / 2270 2997 • Website : www.anjumanihm.com for NSTITUTE OF HOSPITALITY MANAGEMENT Date: 26.01.2021 SPORTS 92, Dr. D. N. Road, C.S.M.T, Mumbai - 400 001 , Maharashtra, India ALMEIDA \_ year B.Sc.(HS) has been awarded QUIX

ticate of Merit

KLAYNE This is to certify that Mr./Miss. KAITHAN MABEL SECOND PRIXE

during the Academic Year

2021 P

Aslam's

Numbai-01

Dr. Rukshana Billimoria

Principal